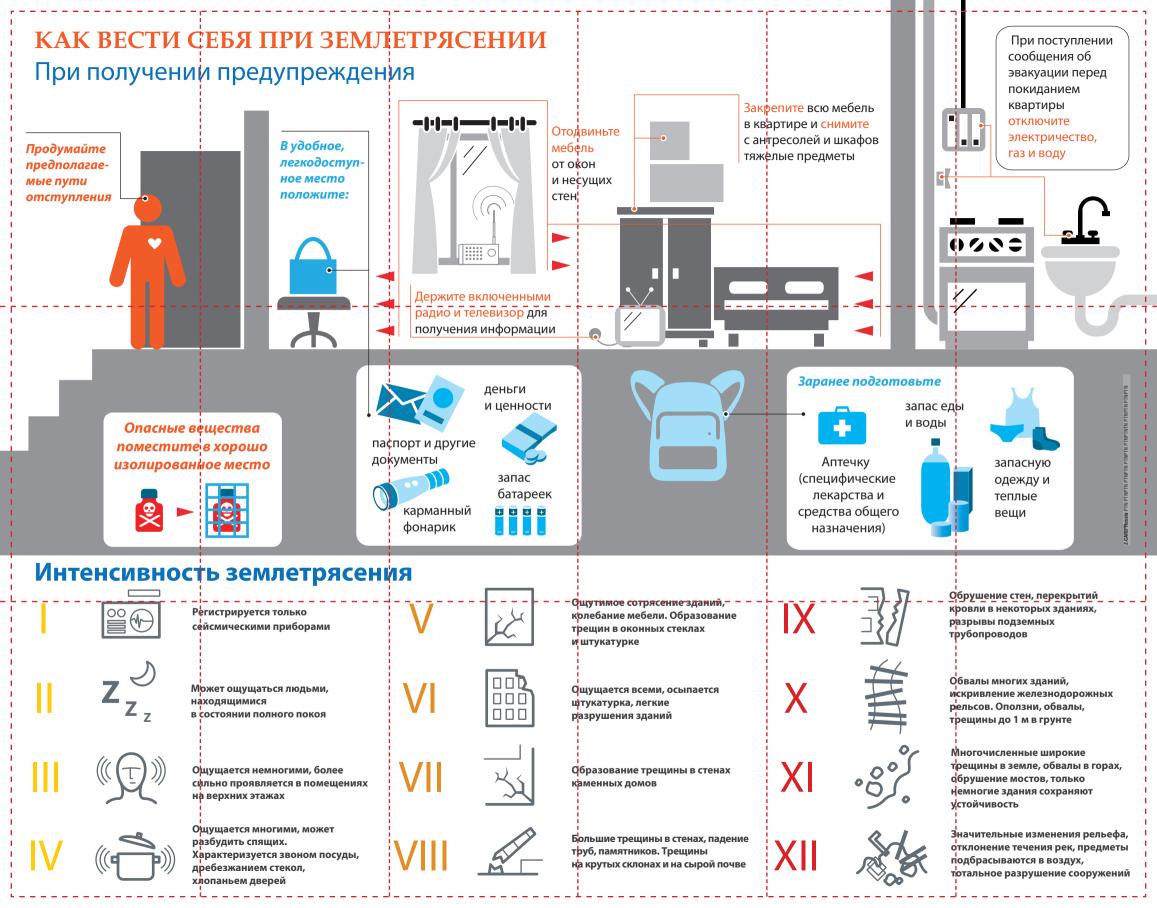

Интенсивность землетрясения оценивается по 12-балльной шкале сейсмической интенсивности Медведева-Шпонхойера-Карника (MSK-64).

# При угрозе землетрясения:

заранее подготовьте документы, запас воды, еды, теплые вещи, лекарственные препараты; при получении сообщения о возможной угрозе землетрясения отодвиньте кровати от окон и внешних стен, тяжелые и бьющиеся предметы (вещи) сложите на пол; при эвакуации возьмите подготовленные вещи, отключите газ, электричество, воду.

### На первом этаже здания:

• срочно покиньте здание – выбегайте на улицу на открытое место (в вашем распоряжении 15-20 секунд)